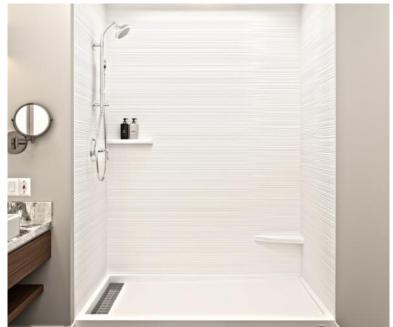

# TS-VS: Linear Vision Shower Wall Panel System

#### **APPLICATIONS**

- Tub and Shower Surrounds
- Hospitality | Multifamily | Senior Living | Student Housing | Military Housing

• TS-VS-LinearVision

| MODEL        | Linear Vision                     |
|--------------|-----------------------------------|
| PATTERN      | Horizontal textured lines pattern |
| MATERIAL     | Cast Marble                       |
| PANEL WIDTHS | 34"<br>38"<br>48"<br>62"          |
| HEIGHT       | Up to 96"                         |
| THICKNESS    | 1/4"                              |
| FINISH       | Textured Matte                    |
| CSI NUMBER   | 06 61 13                          |

- All panels are made oversized and must be measured and cut to fit on site.
- Uses include, but are not limited to, Tub & Shower Surrounds.
- Accessory and color options are available at <u>www.minceymarble.com</u>.