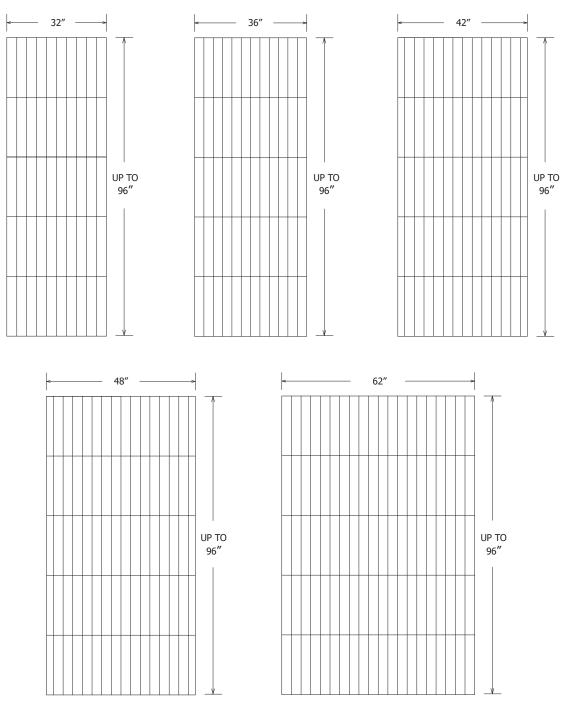

## TECHNICAL SPECIFICATIONS

| MODEL        | 3" x 20" Stacked Wave                                 |
|--------------|-------------------------------------------------------|
| PATTERN      | Stacked 3" x 20" vertical tile pattern with wavy body |
| MATERIAL     | Cast Marble                                           |
| PANEL WIDTHS | 32"<br>36"<br>42"<br>48"<br>62"                       |
| HEIGHT       | Up to 96"                                             |
| THICKNESS    | 1/4"                                                  |
| FINISH       | Gloss Textured                                        |
| CSI NUMBER   | 06 61 13                                              |
|              |                                                       |
| COLORS       |                                                       |