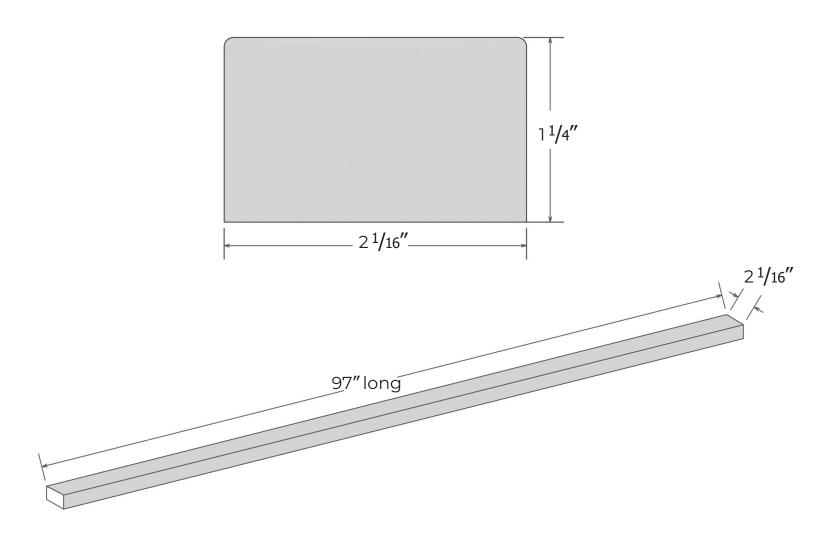

#### STANDARD FEATURES

- Extra thick to easily cover existing material
- Smooth finish
- Standard edges

**STANDARD** 

### RECOMMENDED USE

- For Renovation Projects
- Edge trim for tub and shower panel systems



Mincey Classic™

| COLORS     |      |
|------------|------|
| ALMOND     | 7800 |
| BONE       | 7670 |
| CREAM      | 7400 |
| IVORY      | 7300 |
| WHITE      | 2250 |
| LIGHT GRAY | 7256 |
| PUTTY      | 7000 |

## SPECIAL NOTES

• \*Designed for use in renovation projects where the panel system is being installed over existing tile





# **CONTACT OUR SALES STAFF**

M-F: 8:00 am - 5:00 pm Eastern

770-532-0451



### WE'RE HERE TO HELP

Request a product sample, color sample or get a quote.

sales@minceymarble.com samples@minceymarble.com



# TR-04



**REV:** 03.24