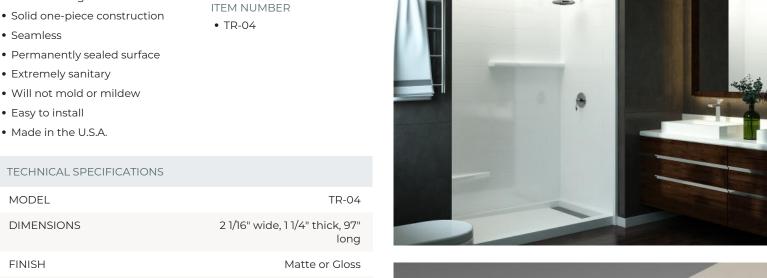

#### STANDARD FEATURES

- Extra thick to easily cover existing material
- Smooth finish
- Standard edges

**STANDARD** 

### RECOMMENDED USE

- For Renovation Projects
- Edge trim for tub and shower panel systems



Mincey Classic™

| COLORS     |      |
|------------|------|
| ALMOND     | 7800 |
| BONE       | 7670 |
| CREAM      | 7400 |
| IVORY      | 7300 |
| WHITE      | 2250 |
| LIGHT GRAY | 7256 |
| PUTTY      | 7000 |

## SPECIAL NOTES

• \*Designed for use in renovation projects where the panel system is being installed over existing tile





# **CONTACT OUR SALES STAFF**

M-F: 8:00 am - 5:00 pm Eastern

770-532-0451



### WE'RE HERE TO HELP

Request a product sample, color sample or get a quote.

sales@minceymarble.com samples@minceymarble.com



# TR-04



**REV:** 03.24