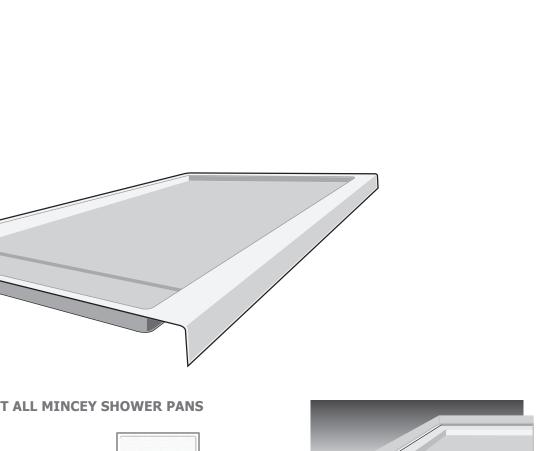

### **CUSTOM MOLDED TO FIT ALL MINCEY SHOWER PANS**

RECTANGLE

**TRENCH DRAIN** 

**CURVED FRONT** 

SQUARE

**NEO-ANGLE** 

**SPECIALTY** 

minceymarble