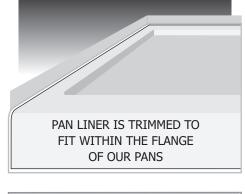

### STANDARD FEATURES

- A protective cover for shower pan floors during construction
- Protects your pans from dirt, paint, and grout
- Custom molded to securely fit all Mincey Marble shower pans
- Solid one-piece construction
- Seamless
- Durable
- Lightweight
- Installed on each pan at factory
- Reusable on same pan model only

## TECHNICAL SPECIFICATIONS

| MODEL  | MM-SPL                                            |
|--------|---------------------------------------------------|
| TYPE   | Custom                                            |
| HEIGHT | Variable - based on size of<br>shower pan ordered |
| WIDTH  | Variable - based on size of<br>shower pan ordered |