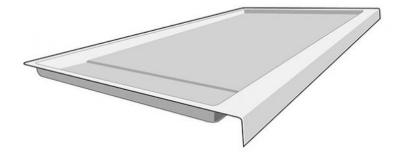

### STANDARD FEATURES

- A protective cover for shower pan floors during construction
- Protects your pans from dirt, paint, and grout
- Custom molded to securely fit all Mincey Marble shower pans
- Solid one-piece construction
- Seamless
- Durable
- Lightweight
- Installed on each pan at factory
- Reusable on same pan model only

### **CUSTOM MOLDED TO FIT ALL MINCEY SHOWER PANS**

RECTANGLE

**TRENCH DRAIN** 

**CURVED FRONT** 

SQUARE

**NEO-ANGLE** 

**SPECIALTY** 

minceymarble