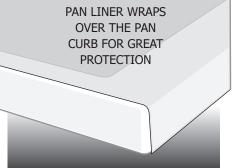

### STANDARD FEATURES

- A protective cover for shower pan floors during construction
- Protects your pans from dirt, paint, and grout
- Custom molded to securely fit all Mincey Marble shower pans
- Solid one-piece construction
- Seamless
- Durable
- Lightweight
- Installed on each pan at factory
- Reusable on same pan model only

## TECHNICAL SPECIFICATIONS

| MODEL  | MM-SPL                                            |
|--------|---------------------------------------------------|
| TYPE   | Custom                                            |
| HEIGHT | Variable - based on size of<br>shower pan ordered |
| WIDTH  | Variable - based on size of<br>shower pan ordered |