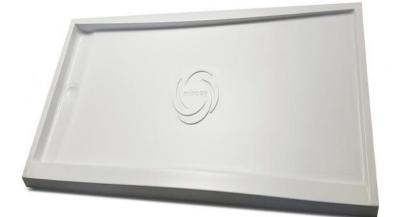

### **PRODUCT SPECIFICATIONS** PL: Shower Pan Liner/Protective Cover

### STANDARD FEATURES

- A protective cover for shower pan floors during construction
- Protects your pans from dirt, paint, and grout
- Custom molded to securely fit all Mincey Marble shower pans
- Solid one-piece construction
- Seamless
- Durable
- Lightweight
- Installed on each pan at factory
- Reusable on same pan model only