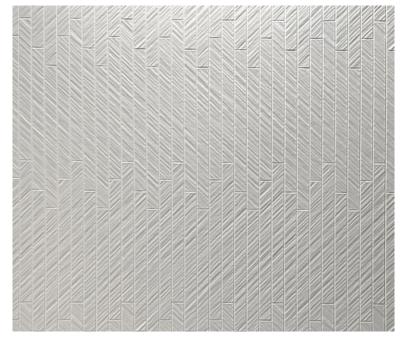

#### STANDARD FEATURES

- Staggered vertical textured pattern
- Solid one-piece groutless panels
- Permanently sealed surface
- Extremely sanitary
- Will not mold or mildew
- Oversized measure, cut and fit on jobsite
- Easy to install
- Easy to maintain
- Manufactured in the U.S.A.

### TECHNICAL SPECIFICATIONS

| MODEL        | 1 x 12 Vision                       |
|--------------|-------------------------------------|
| PATTERN      | Staggered vertical textured pattern |
| MATERIAL     | Cast Marble                         |
| PANEL WIDTHS | 10"<br>32"<br>38"<br>62"            |
| HEIGHT       | Up to 96"                           |
| THICKNESS    | 1/4"                                |
| FINISH       | Textured Matte                      |
| CSI NUMBER   | 06 61 13                            |
|              |                                     |