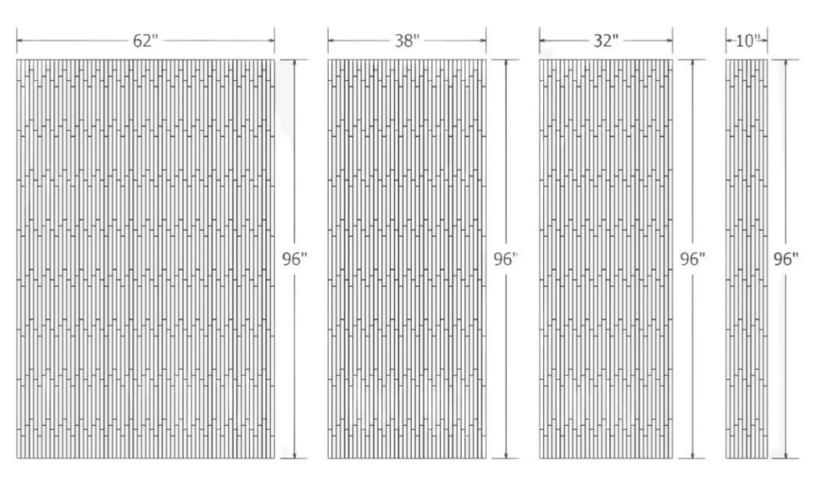

### TECHNICAL SPECIFICATIONS

| MODEL        | 1 x 12 Vision                       |
|--------------|-------------------------------------|
| PATTERN      | Staggered vertical textured pattern |
| MATERIAL     | Cast Marble                         |
| PANEL WIDTHS | 10"<br>32"<br>38"<br>62"            |
| HEIGHT       | Up to 96"                           |
| THICKNESS    | 1/4"                                |
| FINISH       | Textured Matte                      |
| CSI NUMBER   | 06 61 13                            |
|              |                                     |