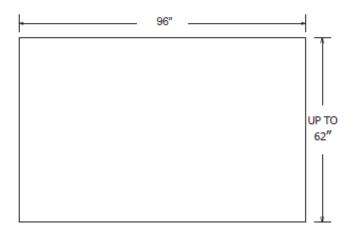

### ITEM NUMBER

• TS-TR

| TECHNICAL SFECIFICATIONS |                                                        |
|--------------------------|--------------------------------------------------------|
| MODEL                    | Traditional                                            |
| PATTERN                  | Classic smooth - no pattern                            |
| MATERIAL                 | Cast Marble                                            |
| PANEL WIDTHS             | 32"<br>38"<br>62"<br>96"                               |
| HEIGHT                   | 38" and 62" - up to 96" H max<br>96" - up to 62" H max |
| THICKNESS                | 1/4"                                                   |
| FINISH                   | Matte or Gloss                                         |
| CSI NUMBER               | 06 61 13                                               |
|                          |                                                        |