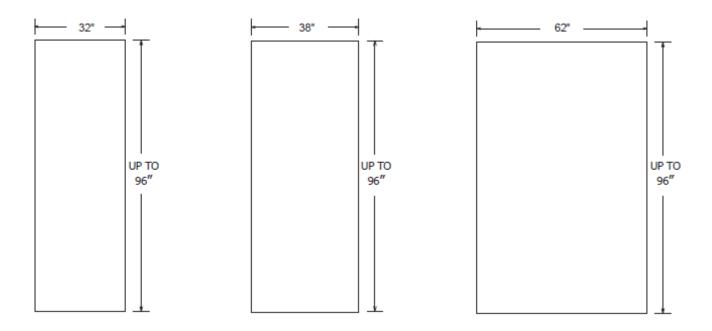

### ITEM NUMBER

• TS-TR

| TECHNICAL SFECIFICATIONS |                                                        |
|--------------------------|--------------------------------------------------------|
| MODEL                    | Traditional                                            |
| PATTERN                  | Classic smooth - no pattern                            |
| MATERIAL                 | Cast Marble                                            |
| PANEL WIDTHS             | 32"<br>38"<br>62"<br>96"                               |
| HEIGHT                   | 38" and 62" - up to 96" H max<br>96" - up to 62" H max |
| THICKNESS                | 1/4"                                                   |
| FINISH                   | Matte or Gloss                                         |
| CSI NUMBER               | 06 61 13                                               |
|                          |                                                        |