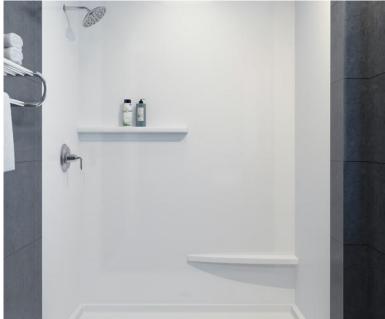

# TS-TR: Traditional Shower Wall Panel System

# STANDARD FEATURES

- Smooth, classic panels no pattern
- Solid one-piece groutless panels
- Sealed surface
- Extremely sanitary
- Will not mold or mildew
- Oversized measure, cut and fit on jobsite
- Easy to install
- Easy to maintain
- Manufactured the U.S.A.

#### **APPLICATIONS**

- Tub and Shower Surrounds
- Hospitality | Multifamily | Senior Living | Student Housing | Military Housing