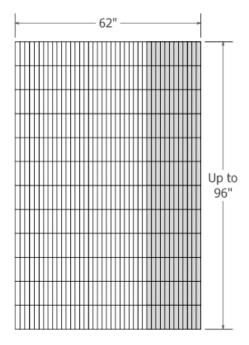

#### **TECHNICAL SPECIFICATIONS**

| MODEL        | Harmony                                          |
|--------------|--------------------------------------------------|
| PATTERN      | Matte and textured stacked blocks                |
| MATERIAL     | Cast Marble                                      |
| PANEL WIDTHS | 32" - reversible<br>36" - reversible<br>62" back |
| HEIGHT       | Up to 96" max                                    |
| THICKNESS    | 1/4"                                             |
| FINISH       | Matte and Textured                               |
| CSI NUMBER   | 06 61 13                                         |