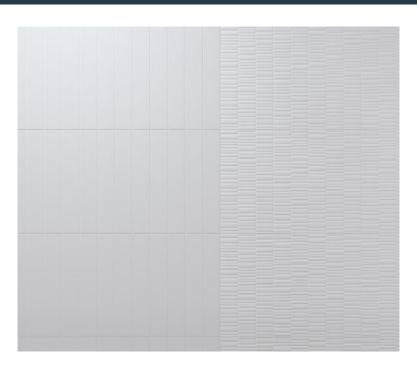

#### STANDARD FEATURES

- Matte and textured stacked vertical blocks
- Solid one-piece groutless panels
- Permanently sealed surface
- Will not mold or mildew
- Oversized measure, cut and fit on jobsite
- Easy to install
- Easy to maintain
- Manufactured in the U.S.A.

#### **TECHNICAL SPECIFICATIONS**

| MODEL        | Harmony                                          |
|--------------|--------------------------------------------------|
| PATTERN      | Matte and textured stacked blocks                |
| MATERIAL     | Cast Marble                                      |
| PANEL WIDTHS | 32" - reversible<br>36" - reversible<br>62" back |
| HEIGHT       | Up to 96" max                                    |
| THICKNESS    | 1/4"                                             |
| FINISH       | Matte and Textured                               |
| CSI NUMBER   | 06 61 13                                         |