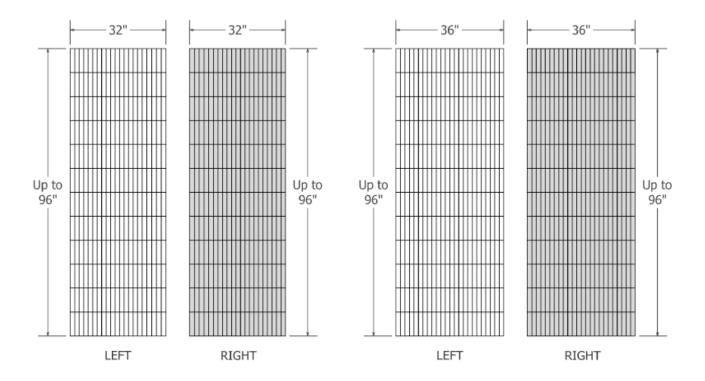

#### **TECHNICAL SPECIFICATIONS**

| MODEL        | Harmony                                          |
|--------------|--------------------------------------------------|
| PATTERN      | Matte and textured stacked blocks                |
| MATERIAL     | Cast Marble                                      |
| PANEL WIDTHS | 32" - reversible<br>36" - reversible<br>62" back |
| HEIGHT       | Up to 96" max                                    |
| THICKNESS    | 1/4"                                             |
| FINISH       | Matte and Textured                               |
| CSI NUMBER   | 06 61 13                                         |