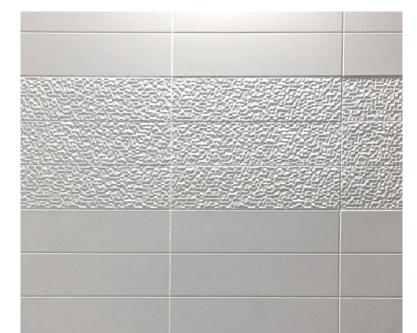

#### STANDARD FEATURES

- 4" x 15" smooth block pattern
- 12" integral multi-dimensional "Confetti" listello
- Solid one-piece groutless panels
- Permanently sealed surface
- Will not mold or mildew
- Oversized measure, cut and fit on jobsite
- Easy to install
- Easy to maintain
- Manufactured in the U.S.A.

#### Confetti MODEL PATTERN Smooth, stacked block with integral 12" Confetti listello MATERIAL Cast Marble PANEL WIDTHS 30" - reversible 36" - reversible Up to 98" max HEIGHT

| THICKNESS  | 1/4"     |
|------------|----------|
| FINISH     | Gloss    |
| CSI NUMBER | 06 61 13 |

Specifications:

- All panels are made oversized and must be measured and cut to fit on site.
- Uses include, but are not limited to, Tub & Shower Surrounds.
- Accessory and color options are available at **www.minceymarble.com**.
- Integral 12" Confetti Listello