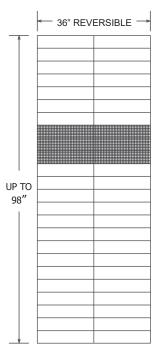

#### Confetti MODEL PATTERN Smooth, stacked block with integral 12" Confetti listello MATERIAL Cast Marble PANEL WIDTHS 30" - reversible 36" - reversible Up to 98" max HEIGHT

| THICKNESS  | 1/4"     |
|------------|----------|
| FINISH     | Gloss    |
| CSI NUMBER | 06 61 13 |