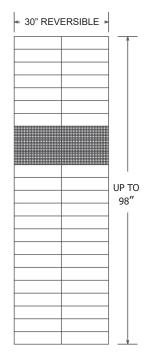

#### Confetti MODEL PATTERN Smooth, stacked block with integral 12" Confetti listello MATERIAL Cast Marble PANEL WIDTHS 30" - reversible 36" - reversible Up to 98" max HEIGHT

| THICKNESS  | 1/4"     |
|------------|----------|
| FINISH     | Gloss    |
| CSI NUMBER | 06 61 13 |