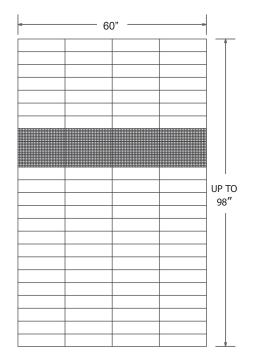

#### Confetti MODEL PATTERN Smooth, stacked block with integral 12" Confetti listello MATERIAL Cast Marble PANEL WIDTHS 30" - reversible 36" - reversible Up to 98" max HEIGHT

| THICKNESS  | 1/4"     |
|------------|----------|
| FINISH     | Gloss    |
| CSI NUMBER | 06 61 13 |

### **APPLICATIONS**

- Tub and Shower Surrounds
- Hospitality | Multifamily | Senior Living | Student Housing | Military Housing

60"

- ITEM NUMBER
  - TS-CS-Confetti