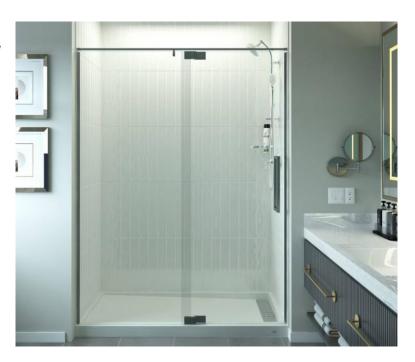

## STANDARD FEATURES

- Frameless shower door
- Tempered glass
- Customizable

## RECOMMENDED USE

Showers with at least 3" wide curb

#### ITEM NUMBER

• VERADJ-607610CPL

| Verona Adjustable Hinged<br>Door                                                                                |
|-----------------------------------------------------------------------------------------------------------------|
| Adjustable Hinged Door                                                                                          |
| 1 fixed glass panel & 1<br>adjustable hinged glass panel.<br>Reversible- no need to specify<br>lefts and rights |
| 78"                                                                                                             |
| 60" (total)                                                                                                     |
| 72"                                                                                                             |
| 10mm (3/8")                                                                                                     |
| Clear or Acid Etched                                                                                            |
| 16 3/4" back to back handle                                                                                     |
| 10 28 19                                                                                                        |
|                                                                                                                 |