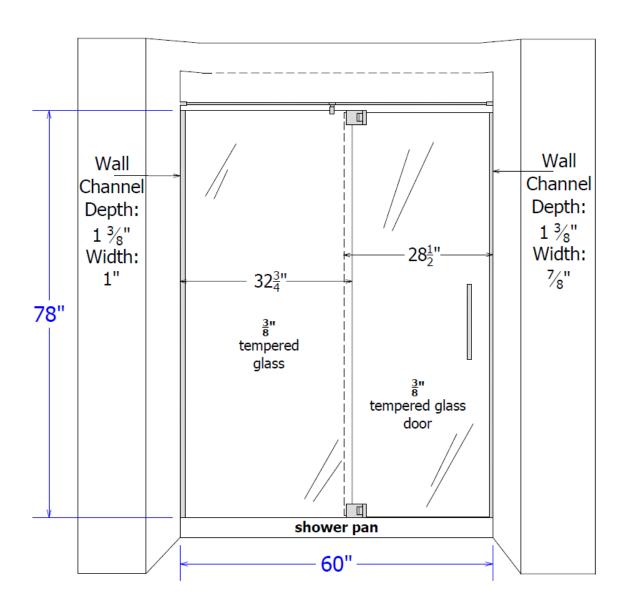

#### ITEM NUMBER

• VERADJ-607610CPL

| Verona Adjustable Hinged<br>Door                                                                                |
|-----------------------------------------------------------------------------------------------------------------|
| Adjustable Hinged Door                                                                                          |
| 1 fixed glass panel & 1<br>adjustable hinged glass panel.<br>Reversible- no need to specify<br>lefts and rights |
| 78"                                                                                                             |
| 60" (total)                                                                                                     |
| 72"                                                                                                             |
| 10mm (3/8")                                                                                                     |
| Clear or Acid Etched                                                                                            |
| 16 3/4" back to back handle                                                                                     |
| 10 28 19                                                                                                        |
|                                                                                                                 |