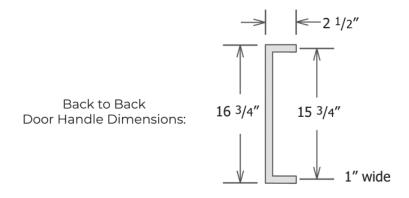

#### ITEM NUMBER

• VERADJ-607610CPL

| Verona Adjustable Hinged<br>Door                                                                                |
|-----------------------------------------------------------------------------------------------------------------|
| Adjustable Hinged Door                                                                                          |
| 1 fixed glass panel & 1<br>adjustable hinged glass panel.<br>Reversible- no need to specify<br>lefts and rights |
| 78"                                                                                                             |
| 60" (total)                                                                                                     |
| 72"                                                                                                             |
| 10mm (3/8")                                                                                                     |
| Clear or Acid Etched                                                                                            |
| 16 3/4" back to back handle                                                                                     |
| 10 28 19                                                                                                        |
|                                                                                                                 |