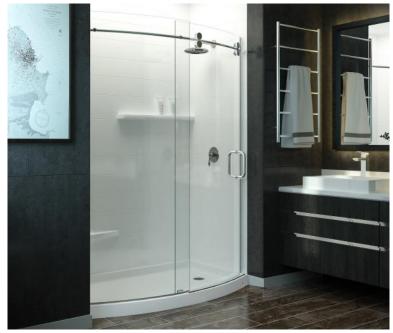

# STANDARD FEATURES

- Frameless shower door
- Tempered glass
- Customizable
- Curved design for more room in the shower
- Recommended: pair with the 30-36 x 60 Curved Front Renovation Shower Pan

# RECOMMENDED USE

 Showers with 3" wide curb & 6" curved pan

#### ITEM NUMBER

• NAPBF6L-607610CPL

| TECHNICAL SPECIFICATIONS |                                                                                  |
|--------------------------|----------------------------------------------------------------------------------|
| MODEL                    | Napoli 6" Bow Front Barn<br>Door                                                 |
| DOOR STYLE               | Frameless Bow Front Barn<br>Door                                                 |
| TYPE                     | 1 fixed glass panel & 1 sliding<br>glass panel. Specify left or<br>right opening |
| HEIGHT                   | 76"                                                                              |
| WIDTH                    | 60"                                                                              |
| CLEARANCE HEIGHT         | 72"                                                                              |
| GLASS THICKNESS          | 10mm (3/8")                                                                      |
| GLASS TYPE               | Clear or Frosted                                                                 |
| STANDARD HARDWARE        | Barn Style Rollers and 8" back<br>to back handle                                 |
| HARDWARE OPTIONS         | Towel bar or Finger pull                                                         |
| CSI NUMBER               | 10 28 19                                                                         |
| COLORS                   |                                                                                  |
| POLISHED                 | PL                                                                               |