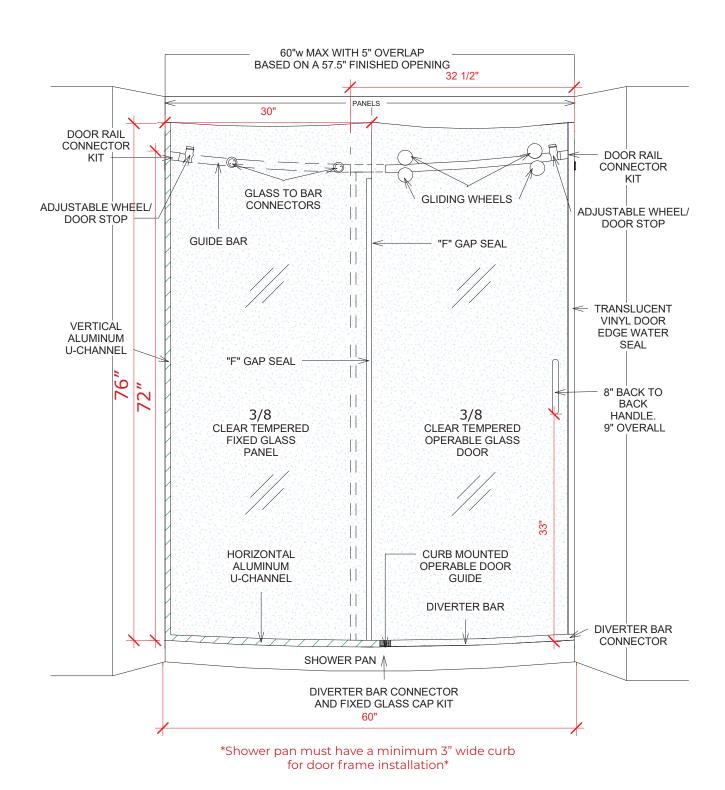

#### ITEM NUMBER

• NAPBF6L-607610CPL

| TECHNICAL SPECIFICATIONS |                                                                                  |
|--------------------------|----------------------------------------------------------------------------------|
| MODEL                    | Napoli 6" Bow Front Barn<br>Door                                                 |
| DOOR STYLE               | Frameless Bow Front Barn<br>Door                                                 |
| TYPE                     | 1 fixed glass panel & 1 sliding<br>glass panel. Specify left or<br>right opening |
| HEIGHT                   | 76"                                                                              |
| WIDTH                    | 60"                                                                              |
| CLEARANCE HEIGHT         | 72"                                                                              |
| GLASS THICKNESS          | 10mm (3/8")                                                                      |
| GLASS TYPE               | Clear or Frosted                                                                 |
| STANDARD HARDWARE        | Barn Style Rollers and 8" back<br>to back handle                                 |
| HARDWARE OPTIONS         | Towel bar or Finger pull                                                         |
| CSI NUMBER               | 10 28 19                                                                         |
| COLORS                   |                                                                                  |
| POLISHED                 | PL                                                                               |

## SPECIAL NOTES

**BLACK MATTE** 

**BRUSHED** 

- Item number shown refers to standard door model with no customization
- Call for more size options & hardware options
- This door will only work with showers using a 6" curve front pan. If using a 4" bow front pan, please refer to our 4" Napoli bow front barn door.