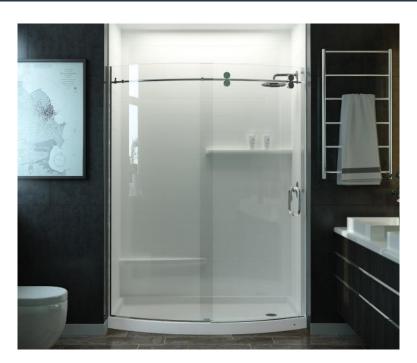

# STANDARD FEATURES

- Frameless shower door
- Tempered glass
- Customizable
- Curved design for more room in the shower
- Recommended: pair with the 30-36 x 60 Curved Front Renovation Shower Pan

# RECOMMENDED USE

 Showers with 3" wide curb & 6" curved pan

#### ITEM NUMBER

• NAPBF6L-607610CPL

| TECHNICAL SPECIFICATIONS |                                                                                  |
|--------------------------|----------------------------------------------------------------------------------|
| MODEL                    | Napoli 6" Bow Front Barn<br>Door                                                 |
| DOOR STYLE               | Frameless Bow Front Barn<br>Door                                                 |
| TYPE                     | 1 fixed glass panel & 1 sliding<br>glass panel. Specify left or<br>right opening |
| HEIGHT                   | 76"                                                                              |
| WIDTH                    | 60"                                                                              |
| CLEARANCE HEIGHT         | 72"                                                                              |
| GLASS THICKNESS          | 10mm (3/8")                                                                      |
| GLASS TYPE               | Clear or Frosted                                                                 |
| STANDARD HARDWARE        | Barn Style Rollers and 8" back<br>to back handle                                 |
| HARDWARE OPTIONS         | Towel bar or Finger pull                                                         |
| CSI NUMBER               | 10 28 19                                                                         |
| COLORS                   |                                                                                  |
| POLISHED                 | PL                                                                               |