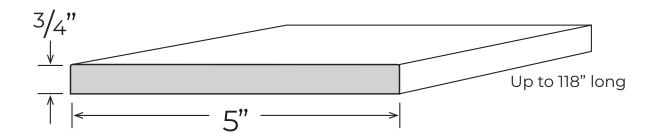

## ITEM NUMBER

• WS-05

| TECHNICAL SPECIFICATIONS |                     |
|--------------------------|---------------------|
| MODEL                    | WS-05               |
| SERIES                   | Standard Windowsill |
| DEPTH                    | 5"                  |
| LENGTH                   | Up to 120" max      |
| THICKNESS                | 3/4"                |
| FINISH                   | Matte or Gloss      |
| STANDARD                 | Mincey Classic™     |
| COLORS                   |                     |