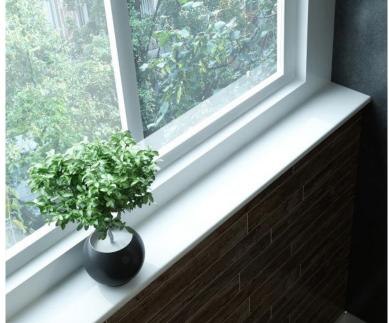

## STANDARD FEATURES

- 1/8" eased front edge
- Solid one-piece construction
- Smooth finish
- Seamless
- Permanently sealed surface
- Extremely sanitary
- Will not mold or mildew
- Easy to install

ALMOND

## ITEM NUMBER

• WS-05

| TECHNICAL SPECIFICATIONS |                     |
|--------------------------|---------------------|
| MODEL                    | WS-05               |
| SERIES                   | Standard Windowsill |
| DEPTH                    | 5"                  |
| LENGTH                   | Up to 120" max      |
| THICKNESS                | 3/4"                |
| FINISH                   | Matte or Gloss      |
| STANDARD                 | Mincey Classic™     |
| COLORS                   |                     |