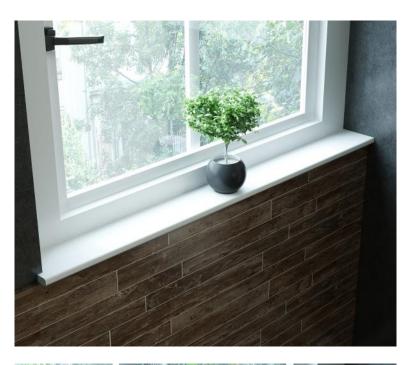

## STANDARD FEATURES

- 1/8" eased front edge
- Solid one-piece construction
- Smooth finish
- Seamless
- Permanently sealed surface
- Extremely sanitary
- Will not mold or mildew
- Easy to install

ALMOND

## ITEM NUMBER

• WS-05

| TECHNICAL SPECIFICATIONS |                     |
|--------------------------|---------------------|
| MODEL                    | WS-05               |
| SERIES                   | Standard Windowsill |
| DEPTH                    | 5"                  |
| LENGTH                   | Up to 120" max      |
| THICKNESS                | 3/4"                |
| FINISH                   | Matte or Gloss      |
| STANDARD                 | Mincey Classic™     |
| COLORS                   |                     |