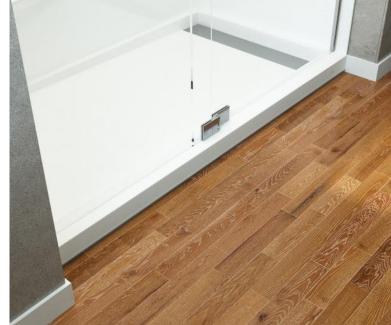

## RECOMMENDED USE

• Base trim for standard shower pans

#### ITEM NUMBER

• TR-10

## SPECIAL NOTES

- Note: The TR-10 cannot be use with a Neo-Angle Shower Pan
- \*Recommended Colors Clarification: The TR-10 Metal Trim Strip for Standard Shower Pans Hardware Finish Options shown below are for information purposes only. We do not offer samples of the finishes.