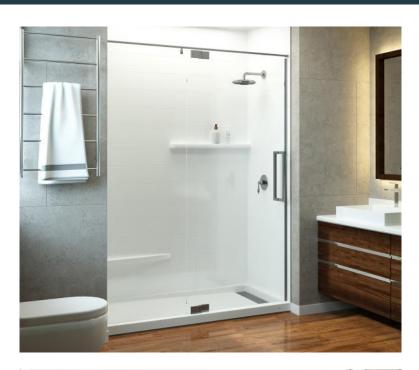

## RECOMMENDED USE

• Base trim for standard shower pans

## SPECIAL NOTES

- Note: The TR-10 cannot be use with a Neo-Angle Shower Pan
- \*Recommended Colors Clarification: The TR-10 Metal Trim Strip for Standard Shower Pans Hardware Finish Options shown below are for information purposes only. We do not offer samples of the finishes.