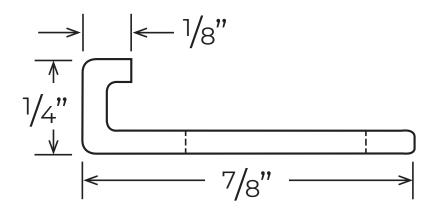

#### TECHNICAL SPECIFICATIONS

| MODEL      | TR-10                           |
|------------|---------------------------------|
| DIMENSIONS | 1/4" wide, 7/8" thick, 96" long |
| FINISH     | *Polished Chrome                |