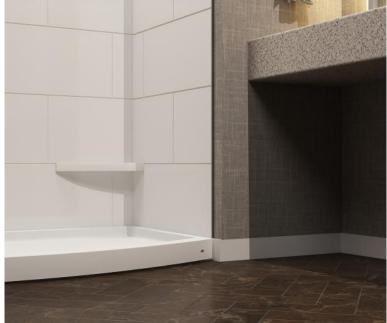

# RECOMMENDED USE

• Base trim for Curved Front shower pans

# SPECIAL NOTES

 \*Recommended Colors Clarification: The TR-09 Metal Trim Strip for Curved Front Shower Pans Hardware Finish Options shown below are for information purposes only. We do not offer samples of the finishes.

### WE'RE HERE TO HELP

Request a product sample, color sample or get a quote.

sales@minceymarble.com samples@minceymarble.com

TR-09

\*For a curved front shower pan

REV: 09.17.20