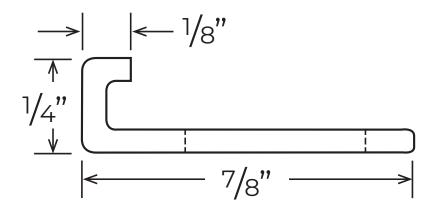

### TECHNICAL SPECIFICATIONS

MODEL TR-09
DIMENSIONS 1/4" wide, 7/8" thick, 96" long
FINISH \*Polished Chrome