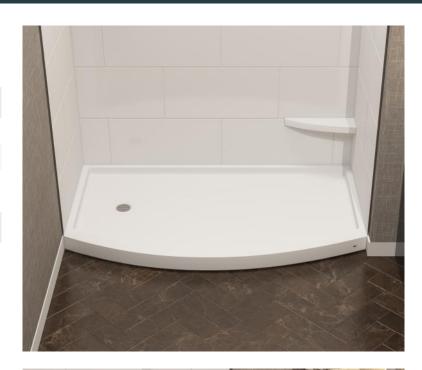

# RECOMMENDED USE

• Base trim for Curved Front shower pans

# SPECIAL NOTES

 \*Recommended Colors Clarification: The TR-09 Metal Trim Strip for Curved Front Shower Pans Hardware Finish Options shown below are for information purposes only. We do not offer samples of the finishes.

### WE'RE HERE TO HELP

Request a product sample, color sample or get a quote.

sales@minceymarble.com samples@minceymarble.com

TR-09

\*For a curved front shower pan

REV: 09.17.20