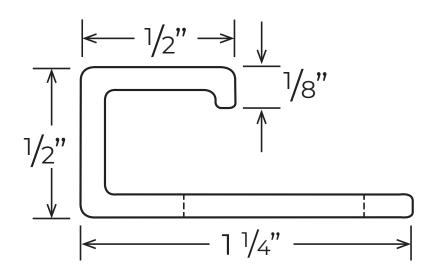

#### ITEM NUMBER

• TR-08

| TECHNICAL | <b>SPECIFICATIONS</b> |
|-----------|-----------------------|
|           |                       |

MODEL TR-08

DIMENSIONS 1 1/4" wide, 1/2" thick, 1/2" side edge, 1/8" lip, 96" long