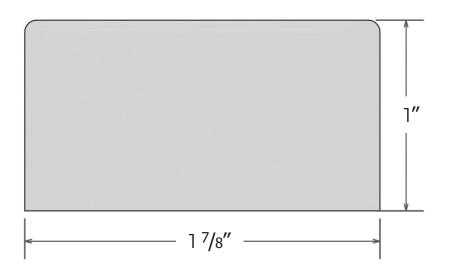

#### ITEM NUMBER

• TR-06

| TECHNICAL SPECIFICATIONS |                                 |
|--------------------------|---------------------------------|
| MODEL                    | TR-06                           |
| DIMENSIONS               | 1 7/8" wide, 1" thick, 97" long |
| FINISH                   | Matte or Gloss                  |
| STANDARD                 | Mincey Classic™                 |