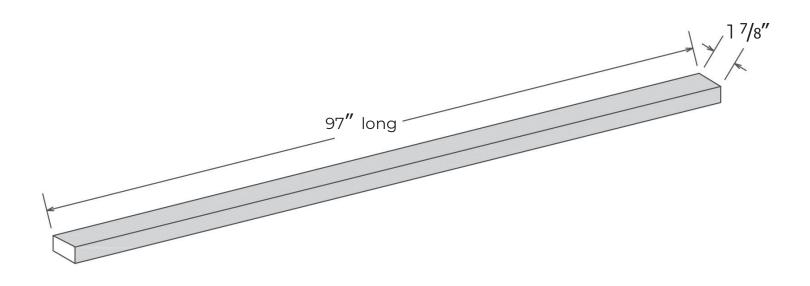

#### ITEM NUMBER

• TR-06

| TECHNICAL SPECIFICATIONS |                                 |
|--------------------------|---------------------------------|
| MODEL                    | TR-06                           |
| DIMENSIONS               | 1 7/8" wide, 1" thick, 97" long |
| FINISH                   | Matte or Gloss                  |
| STANDARD                 | Mincey Classic™                 |