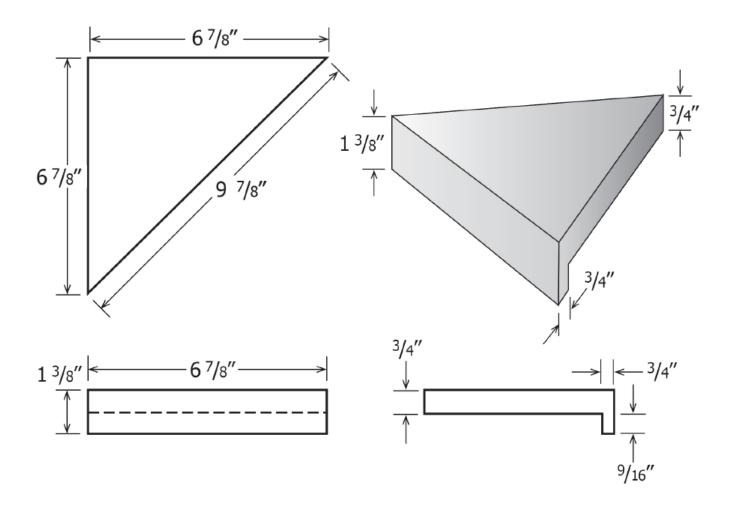

## **APPLICATIONS**

• Sold only in conjunction with our shower systems

| TYPE           | Corner Mount    |
|----------------|-----------------|
| MATERIAL       | Cast Marble     |
| SIZE           | 7" × 7"         |
| FRONT EDGE     | 9 7/8"          |
| FRONT TURNDOWN | 1 3/8" x 3/4"   |
| HEIGHT         | 1 3/8"          |
| THICKNESS      | 3/4"            |
| FINISH         | Matte or Gloss  |
| STANDARD       | Mincey Classic™ |
|                |                 |
| COLORS         |                 |
| ALMOND         | 7800            |
| BONE           | 7670            |
| CREAM          | 7400            |
| IVORY          | 7300            |
| WHITE          | 2250            |
| LIGHT GRAY     | 7256            |
| PUTTY          | 7000            |