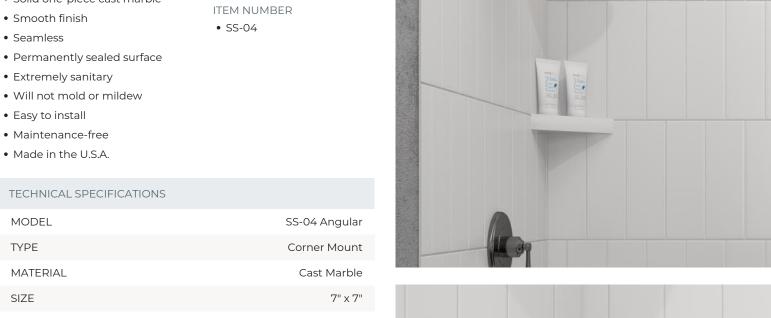

## STANDARD FEATURES

- Convenient corner mount shelf for easy storage
- Solid one-piece cast marble

## **APPLICATIONS**

• Sold only in conjunction with our shower systems

| TYPE           | Corner Mount    |
|----------------|-----------------|
| MATERIAL       | Cast Marble     |
| SIZE           | 7" × 7"         |
| FRONT EDGE     | 9 7/8"          |
| FRONT TURNDOWN | 1 3/8" x 3/4"   |
| HEIGHT         | 1 3/8"          |
| THICKNESS      | 3/4"            |
| FINISH         | Matte or Gloss  |
| STANDARD       | Mincey Classic™ |
|                |                 |
| COLORS         |                 |
| ALMOND         | 7800            |
| BONE           | 7670            |
| CREAM          | 7400            |
| IVORY          | 7300            |
| WHITE          | 2250            |
| LIGHT GRAY     | 7256            |
| PUTTY          | 7000            |