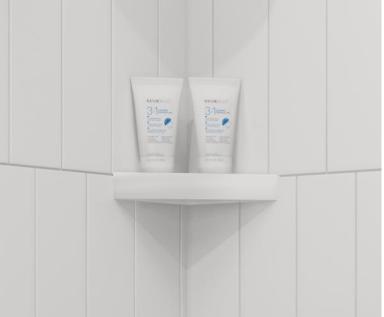

## STANDARD FEATURES

- Convenient corner mount shelf for easy storage
- Solid one-piece cast marble

## **APPLICATIONS**

• Sold only in conjunction with our shower systems

| TYPE           | Corner Mount    |
|----------------|-----------------|
| MATERIAL       | Cast Marble     |
| SIZE           | 7" × 7"         |
| FRONT EDGE     | 9 7/8"          |
| FRONT TURNDOWN | 1 3/8" x 3/4"   |
| HEIGHT         | 1 3/8"          |
| THICKNESS      | 3/4"            |
| FINISH         | Matte or Gloss  |
| STANDARD       | Mincey Classic™ |
|                |                 |
| COLORS         |                 |
| ALMOND         | 7800            |
| BONE           | 7670            |
| CREAM          | 7400            |
| IVORY          | 7300            |
| WHITE          | 2250            |
| LIGHT GRAY     | 7256            |
| PUTTY          | 7000            |