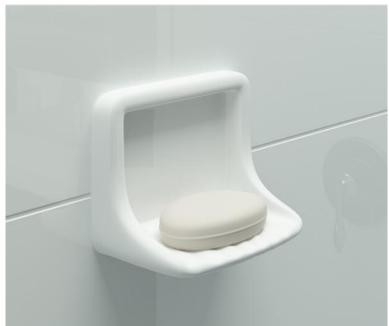

# STANDARD FEATURES

- Wall mount soapdish
- Permanently sealed surface
- Extremely sanitary
- Will not mold or mildew
- Easy to install
- Easy to maintain

# RECOMMENDED USE

• Tubs, Showers, ADA Compliant Rooms

#### ITEM NUMBER

• SD-06