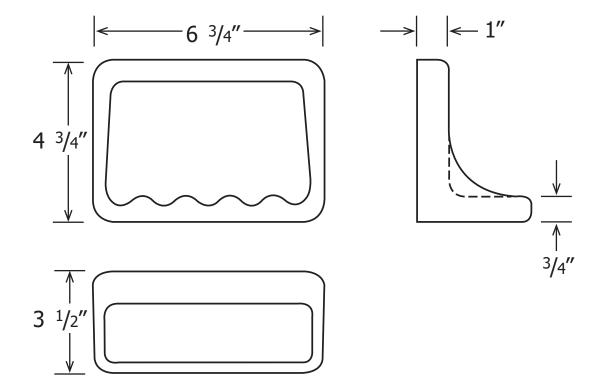

## TECHNICAL SPECIFICATIONS

| MODEL  | SD-06              |
|--------|--------------------|
| TYPE   | Ceramic Wall Mount |
| SIZE   | 6 3/4" x 3 1/2"    |
| HEIGHT | 4 3/4"             |
| FINISH | Gloss              |