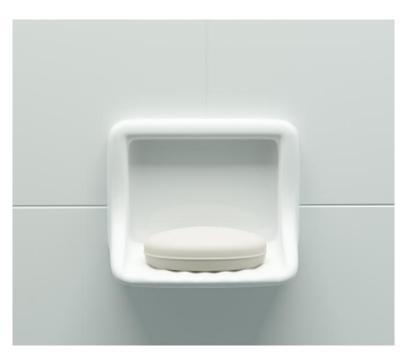

# STANDARD FEATURES

- Wall mount soapdish
- Permanently sealed surface
- Extremely sanitary
- Will not mold or mildew
- Easy to install
- Easy to maintain

# RECOMMENDED USE

• Tubs, Showers, ADA Compliant Rooms

#### ITEM NUMBER

• SD-06