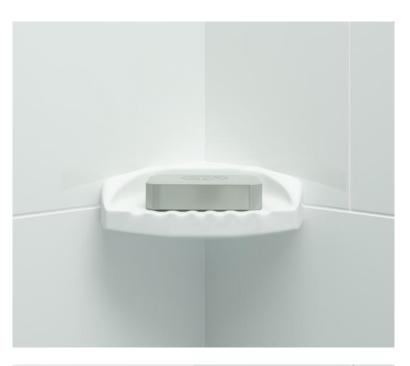

## STANDARD FEATURES

- Corner-mount soap dish
- Solid one-piece cast marble
- Permanently sealed surface
- Extremely sanitary
- Will not mold or mildew
- Easy to install
- Easy to maintain
- Made in the U.S.A.

## ITEM NUMBER

• SD-02

| TECHNICAL SPECIFICATIONS |                 |
|--------------------------|-----------------|
| MODEL                    | SD-02           |
| TYPE                     | Corner Mount    |
| MATERIAL                 | Cast Marble     |
| SIZE                     | 5 3/4" x 4"     |
| HEIGHT                   | 2 3/4"          |
| FINISH                   | Matte or Gloss  |
| STANDARD                 | Mincey Classic™ |