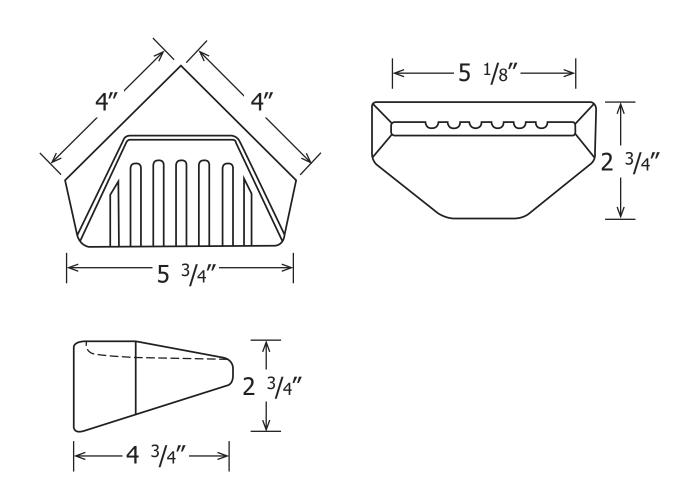

## ITEM NUMBER

• SD-02

| TECHNICAL SPECIFICATIONS |                 |
|--------------------------|-----------------|
| MODEL                    | SD-02           |
| TYPE                     | Corner Mount    |
| MATERIAL                 | Cast Marble     |
| SIZE                     | 5 3/4" x 4"     |
| HEIGHT                   | 2 3/4"          |
| FINISH                   | Matte or Gloss  |
| STANDARD                 | Mincey Classic™ |