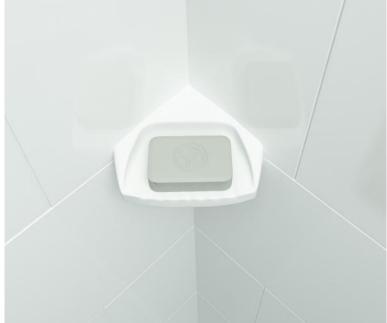

## STANDARD FEATURES

- Corner-mount soap dish
- Solid one-piece cast marble
- Permanently sealed surface
- Extremely sanitary
- Will not mold or mildew
- Easy to install
- Easy to maintain
- Made in the U.S.A.

## ITEM NUMBER

• SD-02

| TECHNICAL SPECIFICATIONS |                 |
|--------------------------|-----------------|
| MODEL                    | SD-02           |
| TYPE                     | Corner Mount    |
| MATERIAL                 | Cast Marble     |
| SIZE                     | 5 3/4" x 4"     |
| HEIGHT                   | 2 3/4"          |
| FINISH                   | Matte or Gloss  |
| STANDARD                 | Mincey Classic™ |