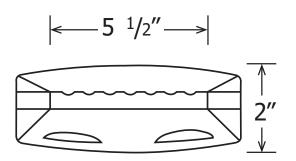

## TECHNICAL SPECIFICATIONS

| MODEL    | SD-01                    |
|----------|--------------------------|
| TYPE     | Wall Mount               |
| MATERIAL | Cast Marble              |
| SIZE     | 6 3/4" x 3 1/2" x 5 1/2" |
| HEIGHT   | 2"                       |
| FINISH   | Matte or Gloss           |
| STANDARD | Mincey Classic™          |