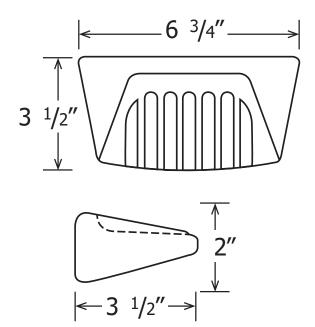

## TECHNICAL SPECIFICATIONS

| MODEL    | SD-01                    |
|----------|--------------------------|
| TYPE     | Wall Mount               |
| MATERIAL | Cast Marble              |
| SIZE     | 6 3/4" x 3 1/2" x 5 1/2" |
| HEIGHT   | 2"                       |
| FINISH   | Matte or Gloss           |
| STANDARD | Mincey Classic™          |