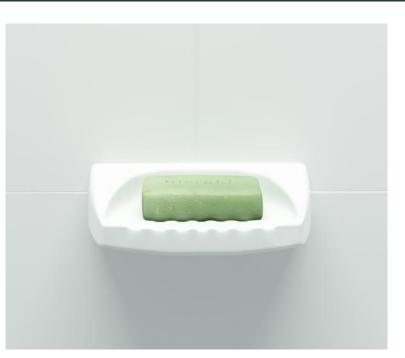

# **PRODUCT SPECIFICATIONS** SD-01: Wall Soap Dish

### STANDARD FEATURES

- Wall-mount soap dish
- Solid one-piece cast marble
- Permanently sealed surface
- Extremely sanitary
- Will not mold or mildew
- Easy to install
- Easy to maintain
- Made in the U.S.A.