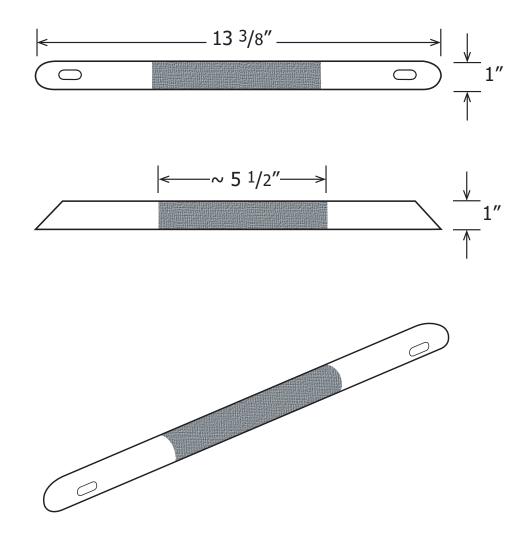

### **TECHNICAL SPECIFICATIONS**

| FR-10                                | MODEL  |
|--------------------------------------|--------|
| Chrome Plated Corner Mount           | TYPE   |
| Mounts ~12" above curb of shower pan | HEIGHT |
| 1" x 13 3/8"                         | SIZE   |
| *Polished Chrome                     | FINISH |