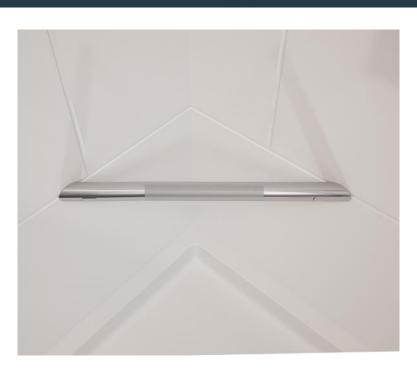

# ITEM NUMBER

- Mounting hardware included
- FR-10
- Knurled center for grip
- Blocking in wall is required

### **TECHNICAL SPECIFICATIONS**

| FR-10                                | MODEL  |
|--------------------------------------|--------|
| Chrome Plated Corner Mount           | TYPE   |
| Mounts ~12" above curb of shower pan | HEIGHT |
| 1" x 13 3/8"                         | SIZE   |
| *Polished Chrome                     | FINISH |