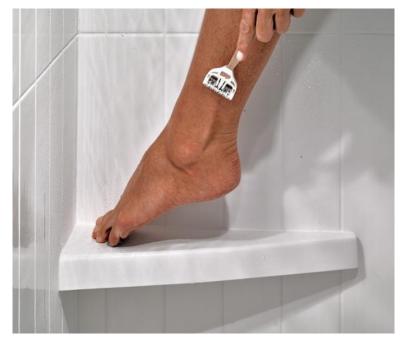

## STANDARD FEATURES

- Cast marble footrest for safe shaving and bathing
- Three pre-drilled mounting holes
- Three #10 Stainless Steel Truss Head x 3" screws - included (to be used with blocking)
- Solid one-piece cast marble
- Durable gel coat surface
- Permanently sealed surface
- Will not mold or mildew
- Easy to install
- Maintenance-free
- Made in the U.S.A.

## **APPLICATIONS**

 Sold only in conjunction with our shower systems

#### ITEM NUMBER

• FR-05

| TECHNICAL SPECIFICATIONS |                         |
|--------------------------|-------------------------|
| MODEL                    | FR-05                   |
| TYPE                     | Curved Wall Mount       |
| MATERIAL                 | Cast Marble             |
| LENGTH                   | 15"                     |
| DEPTH                    | 4 3/4" - tapers to 1/2" |
| RADIUS                   | 84 5/8"                 |
| THICKNESS                | 1 1/2"                  |
| WEIGHT                   | ~5#                     |
| FINISH                   | Matte or Gloss          |
| STANDARD                 | Mincey Classic™         |
|                          |                         |