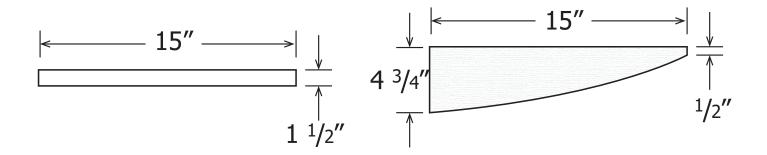

#### ITEM NUMBER

• FR-05

| TECHNICAL SPECIFICATIONS |                         |
|--------------------------|-------------------------|
| MODEL                    | FR-05                   |
| TYPE                     | Curved Wall Mount       |
| MATERIAL                 | Cast Marble             |
| LENGTH                   | 15"                     |
| DEPTH                    | 4 3/4" - tapers to 1/2" |
| RADIUS                   | 84 5/8"                 |
| THICKNESS                | 1 1/2"                  |
| WEIGHT                   | ~5#                     |
| FINISH                   | Matte or Gloss          |
| STANDARD                 | Mincey Classic™         |
|                          |                         |