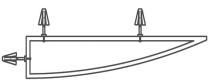

# STANDARD FEATURES

- Long wall-mounted footrest for safe shaving and bathing
- Three pre-drilled mounting holes
- Three #10 Stainless Steel Truss Head x 3" screws - included (to be used with blocking)
- Solid one-piece cast marble
- Durable gel coat surface
- Permanently sealed surface

#### ITEM NUMBER

• FR-03-27

| MODEL         | FR-03-27            |
|---------------|---------------------|
| TYPE          | Wall Mount          |
| MATERIAL      | Cast Marble         |
| LENGTH        | 27"                 |
| DEPTH         | 6" - tapers to 1/2" |
| RADIUS        | 84 5/8"             |
| THICKNESS     | 1 1/2"              |
| WEIGHT        | ~7#                 |
| FINISH        | Matte or Gloss      |
| STANDARD      | Mincey Classic™     |
|               |                     |
| SPECIAL NOTES |                     |

# FR-03-27

3" Stainless Steel Screws provided for blocking in the wall

MAW WingIts provided if no blocking

Foot Rest has 3 Slots fabricated into it for mounting

REV: 09.17.20