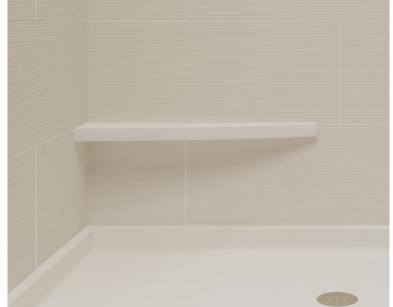

# STANDARD FEATURES

- Long wall-mounted footrest for safe shaving and bathing
- Three pre-drilled mounting holes
- Three #10 Stainless Steel Truss Head x 3" screws - included (to be used with blocking)
- Solid one-piece cast marble
- Durable gel coat surface
- Permanently sealed surface

#### ITEM NUMBER

• FR-03-27

| MODEL         | FR-03-27            |
|---------------|---------------------|
| TYPE          | Wall Mount          |
| MATERIAL      | Cast Marble         |
| LENGTH        | 27"                 |
| DEPTH         | 6" - tapers to 1/2" |
| RADIUS        | 84 5/8"             |
| THICKNESS     | 1 1/2"              |
| WEIGHT        | ~7#                 |
| FINISH        | Matte or Gloss      |
| STANDARD      | Mincey Classic™     |
|               |                     |
| SPECIAL NOTES |                     |

# FR-03-27

3" Stainless Steel Screws provided for blocking in the wall

MAW WingIts provided if no blocking

Foot Rest has 3 Slots fabricated into it for mounting

REV: 09.17.20