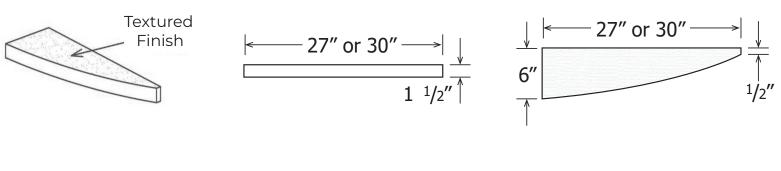

#### ITEM NUMBER

• FR-03-27

| MODEL         | FR-03-27            |
|---------------|---------------------|
| TYPE          | Wall Mount          |
| MATERIAL      | Cast Marble         |
| LENGTH        | 27"                 |
| DEPTH         | 6" - tapers to 1/2" |
| RADIUS        | 84 5/8"             |
| THICKNESS     | 1 1/2"              |
| WEIGHT        | ~7#                 |
| FINISH        | Matte or Gloss      |
| STANDARD      | Mincey Classic™     |
|               |                     |
| SPECIAL NOTES |                     |

# FR-03-27

3" Stainless Steel Screws provided for blocking in the wall

MAW WingIts provided if no blocking

Foot Rest has 3 Slots fabricated into it for mounting

REV: 09.17.20