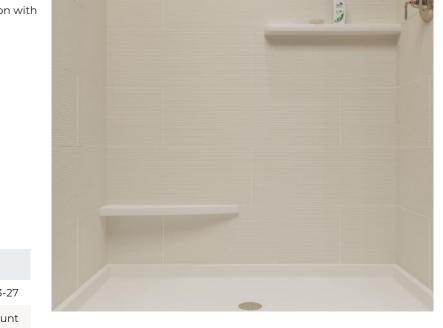

# APPLICATIONS

• Sold only in conjunction with our shower systems

#### ITEM NUMBER

• FR-03-27

| MODEL         | FR-03-27            |
|---------------|---------------------|
| TYPE          | Wall Mount          |
| MATERIAL      | Cast Marble         |
| LENGTH        | 27"                 |
| DEPTH         | 6" - tapers to 1/2" |
| RADIUS        | 84 5/8"             |
| THICKNESS     | 1 1/2"              |
| WEIGHT        | ~7#                 |
| FINISH        | Matte or Gloss      |
| STANDARD      | Mincey Classic™     |
|               |                     |
| SPECIAL NOTES |                     |