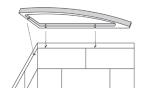

# STANDARD FEATURES

- Long wall-mounted footrest for safe shaving and bathing
- Three pre-drilled mounting holes
- Three #10 Stainless Steel Truss Head x 3" screws - included (to be used with blocking)
- Solid one-piece cast marble
- Durable gel coat surface
- Permanently sealed surface

#### ITEM NUMBER

• FR-03-27

| MODEL         | FR-03-27            |
|---------------|---------------------|
| TYPE          | Wall Mount          |
| MATERIAL      | Cast Marble         |
| LENGTH        | 27"                 |
| DEPTH         | 6" - tapers to 1/2" |
| RADIUS        | 84 5/8"             |
| THICKNESS     | 1 1/2"              |
| WEIGHT        | ~7#                 |
| FINISH        | Matte or Gloss      |
| STANDARD      | Mincey Classic™     |
|               |                     |
| SPECIAL NOTES |                     |

# FR-03-27

3" Stainless Steel Screws provided for blocking in the wall

MAW WingIts provided if no blocking

Foot Rest has 3 Slots fabricated into it for mounting

REV: 09.17.20