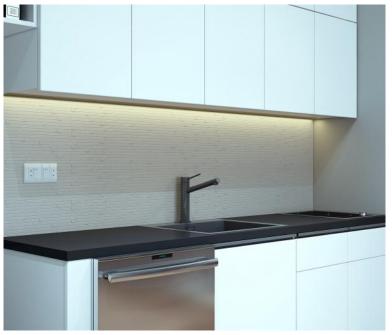

## STANDARD FEATURES

- 4" x .05" staggered tile pattern
- Solid one-piece cast marble
- Smooth finish
- Seamless
- Permanently sealed surface
- Extremely sanitary
- Will not mold or mildew
- Easy to install
- Maintenance-free
- Made in the U.S.A.

## RECOMMENDED USE

• Typical room, ADA compliant room, kitchenette