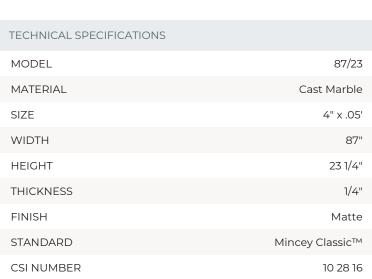

## STANDARD FEATURES

- 4" x .05" staggered tile pattern
- Solid one-piece cast marble
- Smooth finish
- Seamless
- Permanently sealed surface
- Extremely sanitary
- Will not mold or mildew
- Easy to install
- Maintenance-free
- Made in the U.S.A.

#### ITEM NUMBER

• CWBacksplash-87in

| COLORS     |      |
|------------|------|
| ALMOND     | 7800 |
| BONE       | 7670 |
| CREAM      | 7400 |
| IVORY      | 7300 |
| WHITE      | 2250 |
| LIGHT GRAY | 7256 |
| PUTTY      | 7000 |