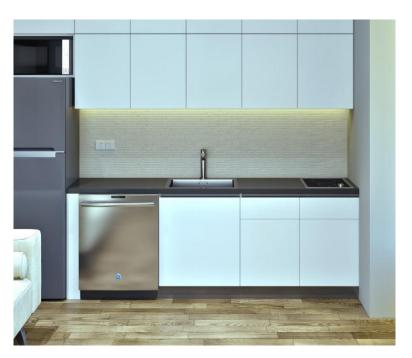

## STANDARD FEATURES

- 4" x .05" staggered tile pattern
- Solid one-piece cast marble
- Smooth finish
- Seamless
- Permanently sealed surface
- Extremely sanitary
- Will not mold or mildew
- Easy to install
- Maintenance-free
- Made in the U.S.A.

## RECOMMENDED USE

• Typical room, ADA compliant room, kitchenette

#### ITEM NUMBER

• CWBacksplash-87in



| COLORS     |      |
|------------|------|
| ALMOND     | 7800 |
| BONE       | 7670 |
| CREAM      | 7400 |
| IVORY      | 7300 |
| WHITE      | 2250 |
| LIGHT GRAY | 7256 |
| PUTTY      | 7000 |







# CONTACT OUR SALES STAFF

M-F: 8:00 am - 5:00 pm Eastern

770-532-0451



#### WE'RE HERE TO HELP

Request a product sample, color sample or get a quote.

sales@minceymarble.com samples@minceymarble.com



# BCKSPL-87-4X05-2387



REV: 09.17.20