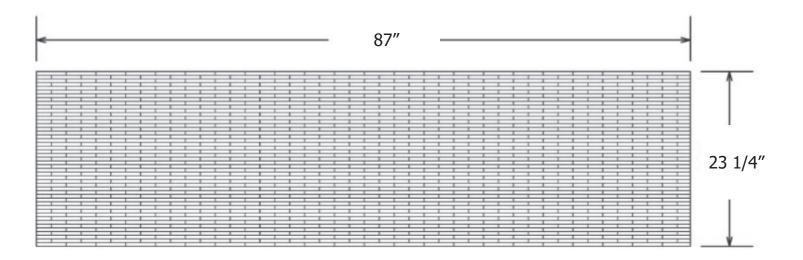

## STANDARD FEATURES

- 4" x .05" staggered tile pattern
- Solid one-piece cast marble
- Smooth finish
- Seamless
- Permanently sealed surface
- Extremely sanitary
- Will not mold or mildew
- Easy to install
- Maintenance-free
- Made in the U.S.A.

#### ITEM NUMBER

• CWBacksplash-87in

| COLORS     |      |
|------------|------|
| ALMOND     | 7800 |
| BONE       | 7670 |
| CREAM      | 7400 |
| IVORY      | 7300 |
| WHITE      | 2250 |
| LIGHT GRAY | 7256 |
| PUTTY      | 7000 |