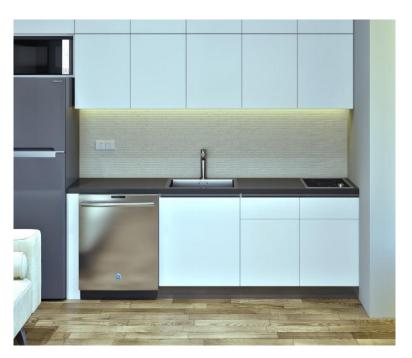

## STANDARD FEATURES

- 4" x .05" staggered tile pattern
- Solid one-piece cast marble
- Smooth finish
- Seamless
- Permanently sealed surface
- Extremely sanitary
- Will not mold or mildew
- Easy to install

CSI NUMBER

• Maintenance-free

## RECOMMENDED USE

• Typical room, ADA compliant room, kitchenette

10 28 16

#### ITEM NUMBER

• CWBacksplash-63in



| COLORS     |      |
|------------|------|
| ALMOND     | 7800 |
| BONE       | 7670 |
| CREAM      | 7400 |
| IVORY      | 7300 |
| WHITE      | 2250 |
| LIGHT GRAY | 7256 |
| PUTTY      | 7000 |







# CONTACT OUR SALES STAFF

M-F: 8:00 am - 5:00 pm Eastern

770-532-0451



#### WE'RE HERE TO HELP

Request a product sample, color sample or get a quote.

sales@minceymarble.com samples@minceymarble.com



# BCKSPL-63-4X05-2263



REV: 09.17.20