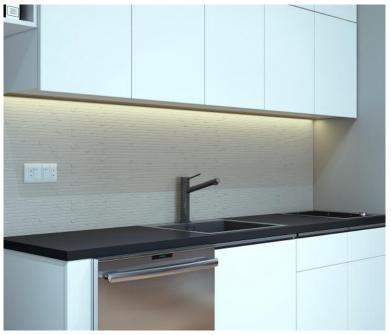

## STANDARD FEATURES

- 4" x .05" staggered tile pattern
- Solid one-piece cast marble
- Smooth finish
- Seamless
- Permanently sealed surface
- Extremely sanitary
- Will not mold or mildew
- Easy to install