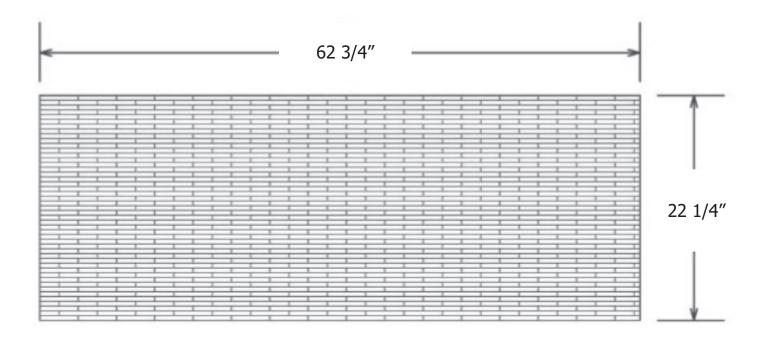

#### ITEM NUMBER

• CWBacksplash-63in

| COLORS     |      |
|------------|------|
| ALMOND     | 7800 |
| BONE       | 7670 |
| CREAM      | 7400 |
| IVORY      | 7300 |
| WHITE      | 2250 |
| LIGHT GRAY | 7256 |
| PUTTY      | 7000 |