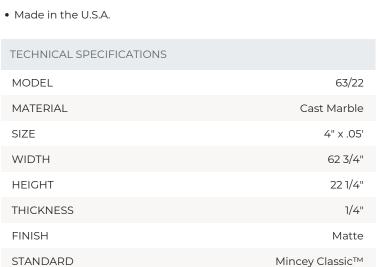

## STANDARD FEATURES

- 4" x .05" staggered tile pattern
- Solid one-piece cast marble
- Smooth finish
- Seamless
- Permanently sealed surface
- Extremely sanitary
- Will not mold or mildew
- Easy to install

#### ITEM NUMBER

• CWBacksplash-63in

| COLORS     |      |
|------------|------|
| ALMOND     | 7800 |
| BONE       | 7670 |
| CREAM      | 7400 |
| IVORY      | 7300 |
| WHITE      | 2250 |
| LIGHT GRAY | 7256 |
| PUTTY      | 7000 |