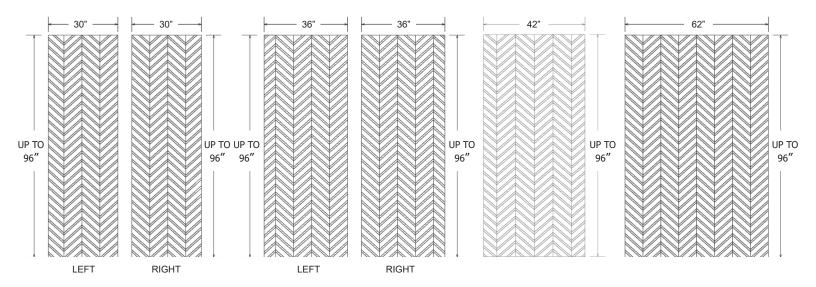

Specifications:

- All panels are made oversized and must be measured and cut to fit on site.
- Uses include, but are not limited to, Tub & Shower Surrounds.
- · Accessory and color options are available at www.minceymarble.com.